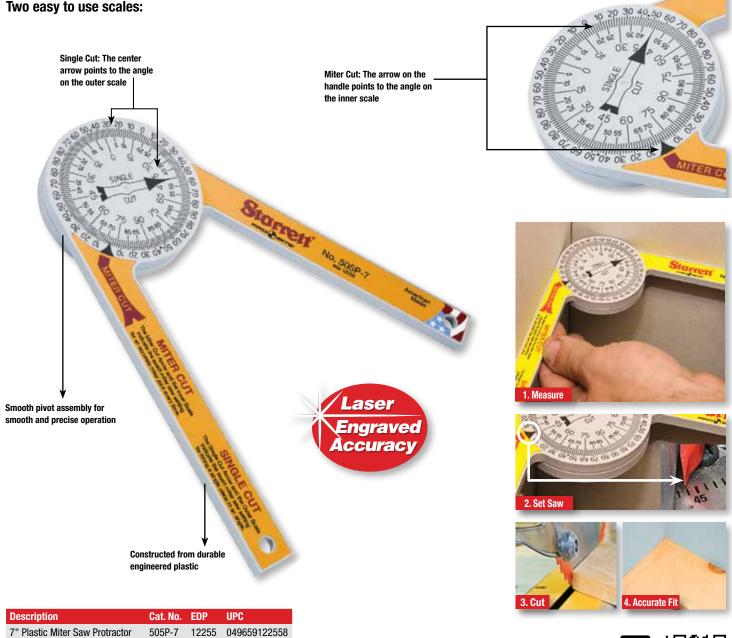

## 505P-7 Miter Saw Protractor

## Direct read from the work to your miter saw!

The 505 ProSite® Protractor family has been expanded to include the new 505P-7. Constructed from durable engineered plastic and economically priced, the 505P-7 eliminates calculations, reduces errors and provides greater accuracy for miter cuts. Simply set your saw to the angle shown on the protractor. Upside down or backwards, the reading is always correct. 505 Protractors are ideal for carpentry, all building trades and invaluable for home use.